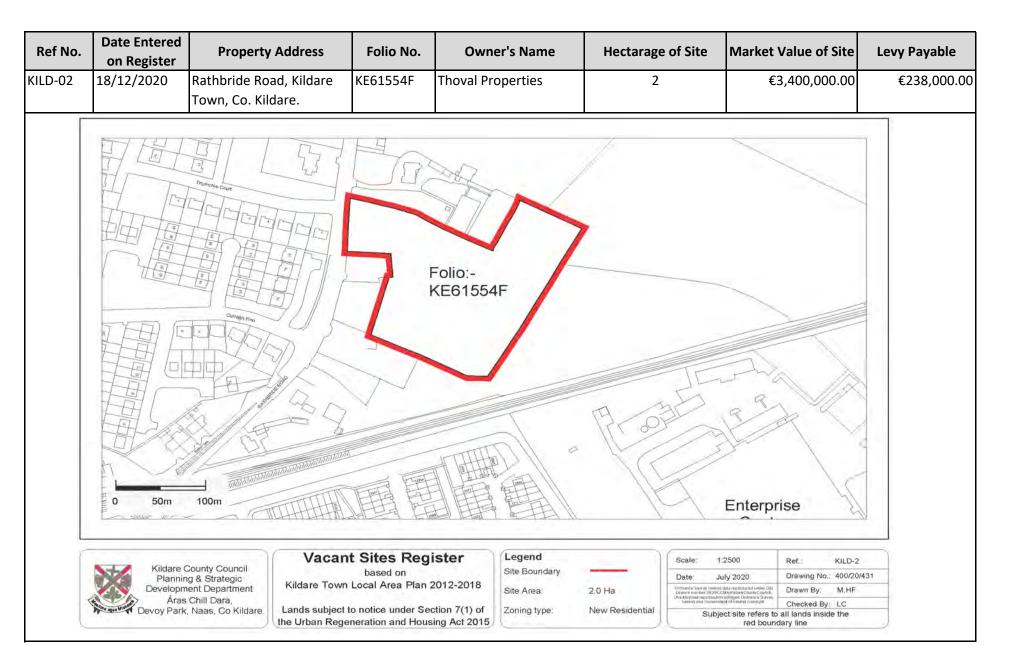

| Ref No.                                                                                                                                                                                                                                                                                                                                                                                                                                                                                                                                                                                                                                                                                                                                                                                                                                                                                                                                                                                                                                                                                                                                                                                                                                                                                                                                                                                                                                                                                                                                                                                                                                                                                                                                                                                                                                                                                                                                                                                                                                                                                                                        | Date Entered<br>on Register | Property Address                                                                                                                                                                                                                                                                                                                                                                                                                                                                                                                                                                                                                                                                                                                                                                                                                                                                                                                                                                                                                                                                                                                                                                                                                                                                                                                                                                                                                                                                                                                                                                                                                                                                                                                                                                                                                                                                                                                                                                                                                                                                                                               | Folio No.           | Owner's Name                            | Hectarage of Site                                                                                                                                                                                                                                                                                                                                                                                                                                                                                                                                                                                                                                                                                                                                                                                                                                                                                                                                                                                                                                                                                                                                                                                                                                                                                                                                                                                                                                                                                                                                                                                                                                                                                                                                                                                                                                                                                                                                                                                                                                                                                                              | Market Value of Site                                 | Levy Payable |
|--------------------------------------------------------------------------------------------------------------------------------------------------------------------------------------------------------------------------------------------------------------------------------------------------------------------------------------------------------------------------------------------------------------------------------------------------------------------------------------------------------------------------------------------------------------------------------------------------------------------------------------------------------------------------------------------------------------------------------------------------------------------------------------------------------------------------------------------------------------------------------------------------------------------------------------------------------------------------------------------------------------------------------------------------------------------------------------------------------------------------------------------------------------------------------------------------------------------------------------------------------------------------------------------------------------------------------------------------------------------------------------------------------------------------------------------------------------------------------------------------------------------------------------------------------------------------------------------------------------------------------------------------------------------------------------------------------------------------------------------------------------------------------------------------------------------------------------------------------------------------------------------------------------------------------------------------------------------------------------------------------------------------------------------------------------------------------------------------------------------------------|-----------------------------|--------------------------------------------------------------------------------------------------------------------------------------------------------------------------------------------------------------------------------------------------------------------------------------------------------------------------------------------------------------------------------------------------------------------------------------------------------------------------------------------------------------------------------------------------------------------------------------------------------------------------------------------------------------------------------------------------------------------------------------------------------------------------------------------------------------------------------------------------------------------------------------------------------------------------------------------------------------------------------------------------------------------------------------------------------------------------------------------------------------------------------------------------------------------------------------------------------------------------------------------------------------------------------------------------------------------------------------------------------------------------------------------------------------------------------------------------------------------------------------------------------------------------------------------------------------------------------------------------------------------------------------------------------------------------------------------------------------------------------------------------------------------------------------------------------------------------------------------------------------------------------------------------------------------------------------------------------------------------------------------------------------------------------------------------------------------------------------------------------------------------------|---------------------|-----------------------------------------|--------------------------------------------------------------------------------------------------------------------------------------------------------------------------------------------------------------------------------------------------------------------------------------------------------------------------------------------------------------------------------------------------------------------------------------------------------------------------------------------------------------------------------------------------------------------------------------------------------------------------------------------------------------------------------------------------------------------------------------------------------------------------------------------------------------------------------------------------------------------------------------------------------------------------------------------------------------------------------------------------------------------------------------------------------------------------------------------------------------------------------------------------------------------------------------------------------------------------------------------------------------------------------------------------------------------------------------------------------------------------------------------------------------------------------------------------------------------------------------------------------------------------------------------------------------------------------------------------------------------------------------------------------------------------------------------------------------------------------------------------------------------------------------------------------------------------------------------------------------------------------------------------------------------------------------------------------------------------------------------------------------------------------------------------------------------------------------------------------------------------------|------------------------------------------------------|--------------|
| ILD-10                                                                                                                                                                                                                                                                                                                                                                                                                                                                                                                                                                                                                                                                                                                                                                                                                                                                                                                                                                                                                                                                                                                                                                                                                                                                                                                                                                                                                                                                                                                                                                                                                                                                                                                                                                                                                                                                                                                                                                                                                                                                                                                         |                             | Dublin Road, Kildare, Co.<br>Kildare                                                                                                                                                                                                                                                                                                                                                                                                                                                                                                                                                                                                                                                                                                                                                                                                                                                                                                                                                                                                                                                                                                                                                                                                                                                                                                                                                                                                                                                                                                                                                                                                                                                                                                                                                                                                                                                                                                                                                                                                                                                                                           | KE674 I             | Darflan Limited                         | 0.48                                                                                                                                                                                                                                                                                                                                                                                                                                                                                                                                                                                                                                                                                                                                                                                                                                                                                                                                                                                                                                                                                                                                                                                                                                                                                                                                                                                                                                                                                                                                                                                                                                                                                                                                                                                                                                                                                                                                                                                                                                                                                                                           | €650,000.00                                          | €45,500.00   |
|                                                                                                                                                                                                                                                                                                                                                                                                                                                                                                                                                                                                                                                                                                                                                                                                                                                                                                                                                                                                                                                                                                                                                                                                                                                                                                                                                                                                                                                                                                                                                                                                                                                                                                                                                                                                                                                                                                                                                                                                                                                                                                                                |                             | Barrent Contraction of the second sec | S                   | olio:-<br>E674<br>Hospital Street       |                                                                                                                                                                                                                                                                                                                                                                                                                                                                                                                                                                                                                                                                                                                                                                                                                                                                                                                                                                                                                                                                                                                                                                                                                                                                                                                                                                                                                                                                                                                                                                                                                                                                                                                                                                                                                                                                                                                                                                                                                                                                                                                                |                                                      |              |
|                                                                                                                                                                                                                                                                                                                                                                                                                                                                                                                                                                                                                                                                                                                                                                                                                                                                                                                                                                                                                                                                                                                                                                                                                                                                                                                                                                                                                                                                                                                                                                                                                                                                                                                                                                                                                                                                                                                                                                                                                                                                                                                                | 20)                         | 100                                                                                                                                                                                                                                                                                                                                                                                                                                                                                                                                                                                                                                                                                                                                                                                                                                                                                                                                                                                                                                                                                                                                                                                                                                                                                                                                                                                                                                                                                                                                                                                                                                                                                                                                                                                                                                                                                                                                                                                                                                                                                                                            | Sites Regist        | ter Legend                              | Scale: 1:                                                                                                                                                                                                                                                                                                                                                                                                                                                                                                                                                                                                                                                                                                                                                                                                                                                                                                                                                                                                                                                                                                                                                                                                                                                                                                                                                                                                                                                                                                                                                                                                                                                                                                                                                                                                                                                                                                                                                                                                                                                                                                                      | 2500 Ref.: KILD-10                                   |              |
|                                                                                                                                                                                                                                                                                                                                                                                                                                                                                                                                                                                                                                                                                                                                                                                                                                                                                                                                                                                                                                                                                                                                                                                                                                                                                                                                                                                                                                                                                                                                                                                                                                                                                                                                                                                                                                                                                                                                                                                                                                                                                                                                | Kildare Co                  | unty Council                                                                                                                                                                                                                                                                                                                                                                                                                                                                                                                                                                                                                                                                                                                                                                                                                                                                                                                                                                                                                                                                                                                                                                                                                                                                                                                                                                                                                                                                                                                                                                                                                                                                                                                                                                                                                                                                                                                                                                                                                                                                                                                   | based on            | Site Boundary                           |                                                                                                                                                                                                                                                                                                                                                                                                                                                                                                                                                                                                                                                                                                                                                                                                                                                                                                                                                                                                                                                                                                                                                                                                                                                                                                                                                                                                                                                                                                                                                                                                                                                                                                                                                                                                                                                                                                                                                                                                                                                                                                                                | 2500 Ref.: KILD-10<br>ly 2020 Drawing No.: 400/20/44 | 2            |
|                                                                                                                                                                                                                                                                                                                                                                                                                                                                                                                                                                                                                                                                                                                                                                                                                                                                                                                                                                                                                                                                                                                                                                                                                                                                                                                                                                                                                                                                                                                                                                                                                                                                                                                                                                                                                                                                                                                                                                                                                                                                                                                                | Development                 | n Department                                                                                                                                                                                                                                                                                                                                                                                                                                                                                                                                                                                                                                                                                                                                                                                                                                                                                                                                                                                                                                                                                                                                                                                                                                                                                                                                                                                                                                                                                                                                                                                                                                                                                                                                                                                                                                                                                                                                                                                                                                                                                                                   | ocal Area Plan 201  | 2-2018 Site Area: 0.                    | 48 Ha Oritoatos Barriey Intendo<br>License numere 3020000<br>Unad ierrined reproductos                                                                                                                                                                                                                                                                                                                                                                                                                                                                                                                                                                                                                                                                                                                                                                                                                                                                                                                                                                                                                                                                                                                                                                                                                                                                                                                                                                                                                                                                                                                                                                                                                                                                                                                                                                                                                                                                                                                                                                                                                                         |                                                      |              |
| The second secon | Áras C<br>Devoy Park, N     | hill Dara.                                                                                                                                                                                                                                                                                                                                                                                                                                                                                                                                                                                                                                                                                                                                                                                                                                                                                                                                                                                                                                                                                                                                                                                                                                                                                                                                                                                                                                                                                                                                                                                                                                                                                                                                                                                                                                                                                                                                                                                                                                                                                                                     | notice under Sectio | 1 2 2 2 2 2 2 2 2 2 2 2 2 2 2 2 2 2 2 2 | ting Depidential                                                                                                                                                                                                                                                                                                                                                                                                                                                                                                                                                                                                                                                                                                                                                                                                                                                                                                                                                                                                                                                                                                                                                                                                                                                                                                                                                                                                                                                                                                                                                                                                                                                                                                                                                                                                                                                                                                                                                                                                                                                                                                               | Direction by Lo                                      |              |
|                                                                                                                                                                                                                                                                                                                                                                                                                                                                                                                                                                                                                                                                                                                                                                                                                                                                                                                                                                                                                                                                                                                                                                                                                                                                                                                                                                                                                                                                                                                                                                                                                                                                                                                                                                                                                                                                                                                                                                                                                                                                                                                                | Devoy Park, I               | vada, UU Miludie Lanus Subject to                                                                                                                                                                                                                                                                                                                                                                                                                                                                                                                                                                                                                                                                                                                                                                                                                                                                                                                                                                                                                                                                                                                                                                                                                                                                                                                                                                                                                                                                                                                                                                                                                                                                                                                                                                                                                                                                                                                                                                                                                                                                                              | notice under Sectio | EXIS                                    | CITY IN CONCERNMENT OF THE PARTY OF THE PART | ct site refers to all lands inside the               |              |