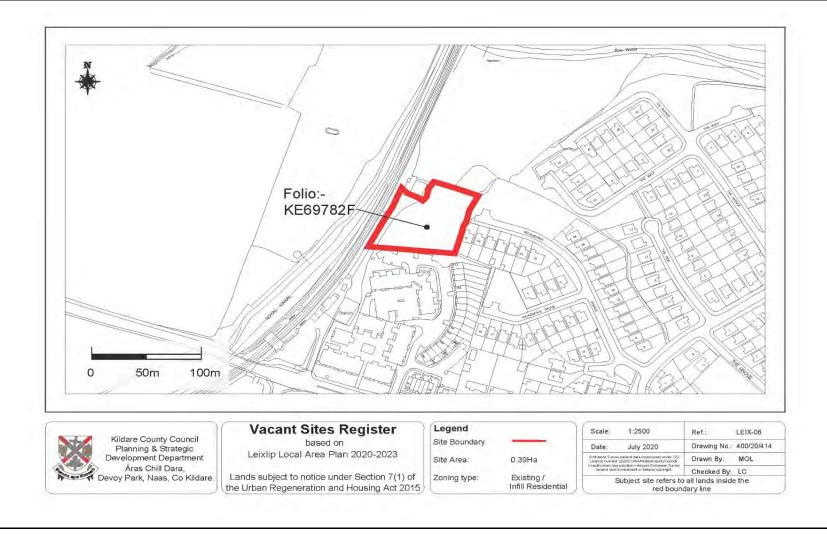

de | MOL         |              |

|   | Ref No. | Date Entered<br>on Register | Property Address                                   | Folio No. | Owner's Name        | Hectarage of Site | Market Value of Site | Levy Payable |
|---|---------|-----------------------------|----------------------------------------------------|-----------|---------------------|-------------------|----------------------|--------------|
| l | LEIX-06 |                             | (adjacent to Louisa<br>Manor) Leixlip, Co. Kildare |           | Avoca Homes Limited | 0.49              | €500,000.00          | 35,000.00    |
|   |         |                             |                                                    |           |                     |                   |                      |              |



| Ref No. | Date Entered<br>on Register | Property Address                                      | Folio No.                                                           | Owner's I          | Name                       | Hectarage of S                             | ite l  | Market Valu                                                                                                                                                                         | e of Site                                            | Levy Payable |
|---------|-----------------------------|-------------------------------------------------------|---------------------------------------------------------------------|--------------------|----------------------------|--------------------------------------------|--------|---