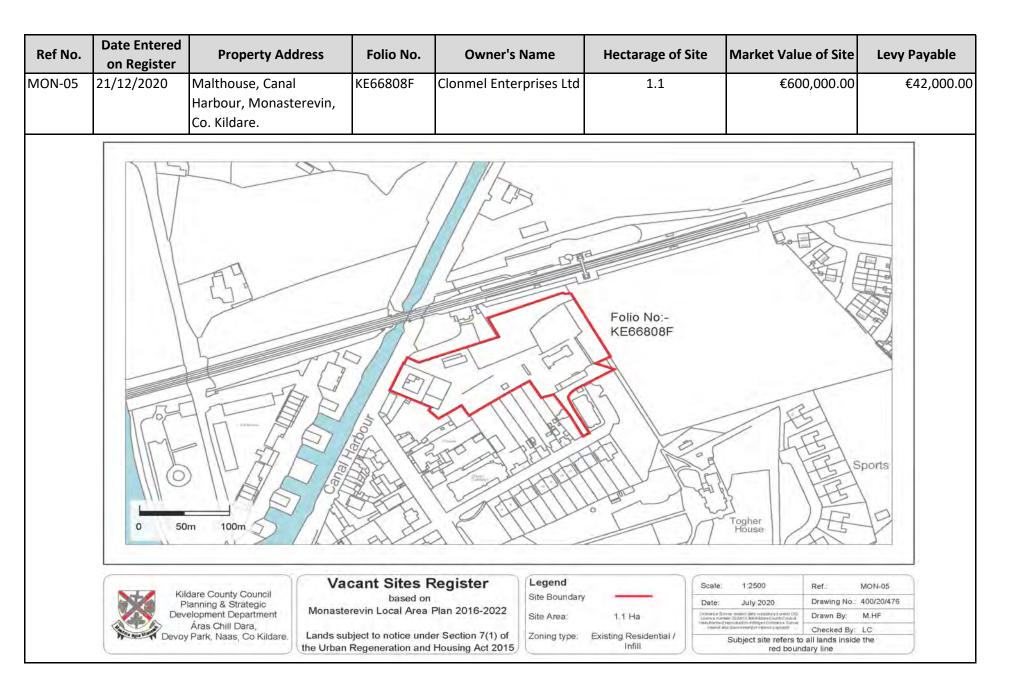

| Ref No. | Date Entered<br>on Register | Property Address                                                                                         | Folio No.                                      | Owner's Name        | Hectarage of Sit | e Market \ | /alue of Site                                           | Levy Payable |
|---------|-----------------------------|----------------------------------------------------------------------------------------------------------|------------------------------------------------|---------------------|------------------|------------|---------------------------------------------------------|--------------|
| MON-02  | 21/12/2020                  | Ferns Bridge, Canal<br>Harbour, Monasterevin,<br>Co. Kildare.                                            | KE47942F                                       | Masonbrook Holdings | 4.3              |            | €850,000.00                                             | €59,500.00   |
|         | 0                           |                                                                                                          |                                                | Sports G            | round            |            |                                                         |              |
|         |                             | 50m 100m<br>Kildare County Council<br>Planning & Strategic<br>Development Department<br>Aras Chill Dara, | Vacant Sites<br>based<br>Monasterevin Local Ar | d on Site Boundar   | Da               | le: 1:2500 | Ref.: MON02<br>Drawing No.: 400/20/47<br>Drawn By. M.HF | <u></u>      |